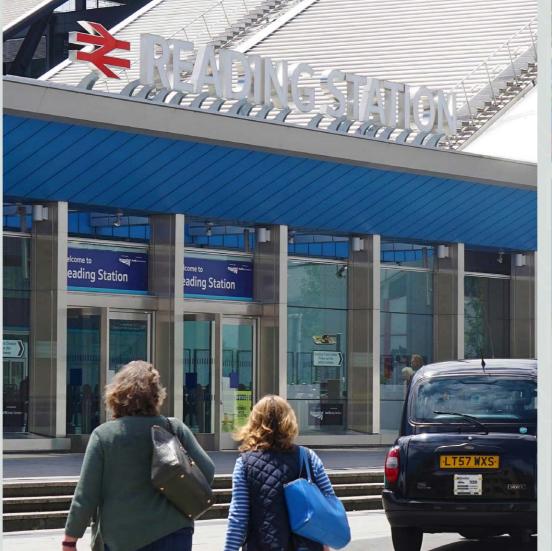

# CONNECTED

and M3 to London, the South West and the Airports of Heathrow and Gatwick. Imperium is less than 1 mile from Junction 11 of the M4, and an 11 minute drive (or 19 minute cycle) from Reading Station.

There is also a bus linking Imperium to Reading Station in 17 mins. The bus runs every 15 minutes throughout the day.

Reading is a major rail hub with London Paddington taking just 23 minutes.

Reading is also served by a 37 mile cycle network, of which 17 miles are segregated from general traffic.