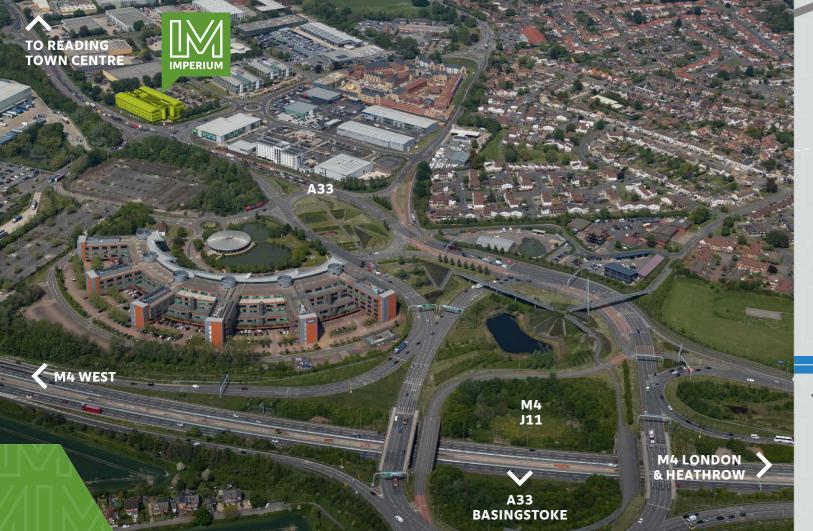

# CONNECTED

and M3 to London, the South West and the Airports of Heathrow and Gatwick. Imperium is less than 1 mile from Junction 11 of the M4, and an 11 minute drive (or 19 minute cycle) from Reading Station.

There is also a bus linking Imperium to Reading Station in 17 mins. The bus runs every 15 minutes throughout the day.

Reading is a major rail hub with London Paddington taking just 23 minutes.

Reading is also served by a 37 mile cycle network, of which 17 miles are segregated from general traffic.

## **IMPERIAL WAY, READING RG2 OTD**

**0.5** 

MILE MILE:

25 MILES

HEATHROW AIRPORT

55 MILES

**GATWICK** 

**AIRPORT** 

**JUNCTION 11** 

3. MIL

3 MILES

READING CENTRAL STATION

**JUNCTION 5** 

ORACLE SHOPPING CENTRE

TO M3 J6
BASINGSTOKE

8