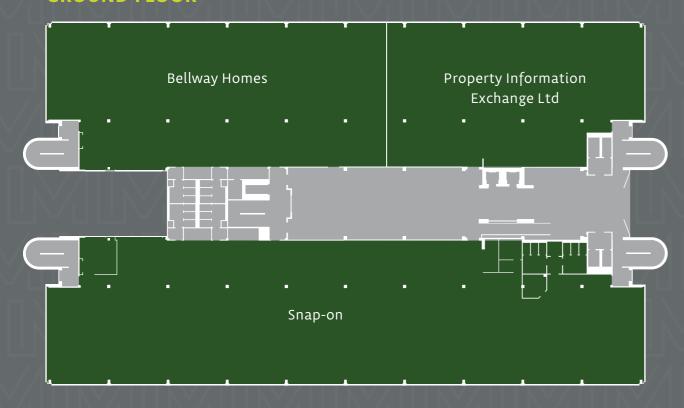

| sq ft                                                      | sq m | Availability |
|-------------|------------------------------------------------------------|------|--------------|
| 2nd Suite A | 8,400                                                      | 780  | AVAILABLE    |
| 2nd Suite B | Point of Rental                                            |      |              |
| 2nd Suite C | 2,508                                                      | 233  | AVAILABLE    |
| 2nd         | Remedicare & Clasado                                       |      |              |
| 1st         | Landmark, Cluttons & Enghouse Interactive                  |      |              |
| Ground      | Snap-on, Property Information Exchange Ltd & Bellway Homes |      |              |

## **GROUND FLOOR**



## **SECOND FLOOR**



## **FIRST FLOOR**



# CONNECTED

and M3 to London, the South West and the Airports of Heathrow and Gatwick. Imperium is less than 1 mile from Junction 11 of the M4, and an 11 minute drive (or 19 minute cycle) from Reading Station.

There is also a bus linking Imperium to Reading Station in 17 mins. The bus runs every 15 minutes throughout the day.

Reading is a major rail hub with London Paddington taking just 23 minutes.

Reading is also served by a 37 mile cycle network, of which 17 miles are segregated from general traffic.

## **IMPERIAL WAY, READING RG2 OTD**

**0.5** 

MILE MILE:

25 MILES

HEATHROW AIRPORT

55 MILES

**GATWICK** 

**AIRPORT** 

**JUNCTION 11** 

3. MIL

3 MILES

READING CENTRAL STATION

**JUNCTION 5** 

ORACLE SHOPPING CENTRE







TO M3