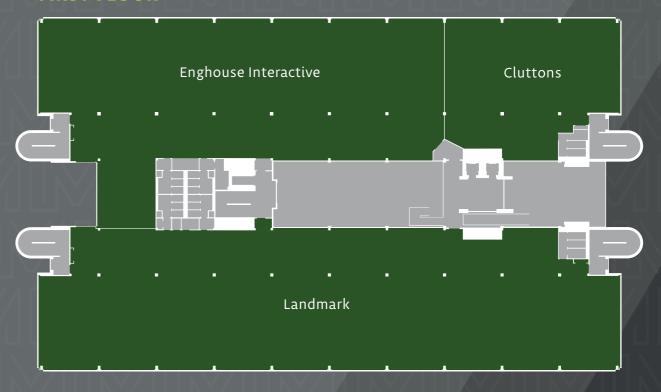

## **FIRST FLOOR**

## **ACCOMMODATION**

| Floor       | sq ft                                                      | sq m | Availability |
|-------------|------------------------------------------------------------|------|--------------|
| 2nd Suite A | 8,400                                                      | 780  | AVAILABLE    |
| 2nd Suite B | Point of Rental                                            |      |              |
| 2nd Suite C | 2,508                                                      | 233  | AVAILABLE    |
| 2nd         | Remedicare & Clasado                                       |      |              |
| 1st         | Landmark, Cluttons & Enghouse Interactive                  |      |              |
| Ground      | Snap-on, Property Information Exchange Ltd & Bellway Homes |      |              |