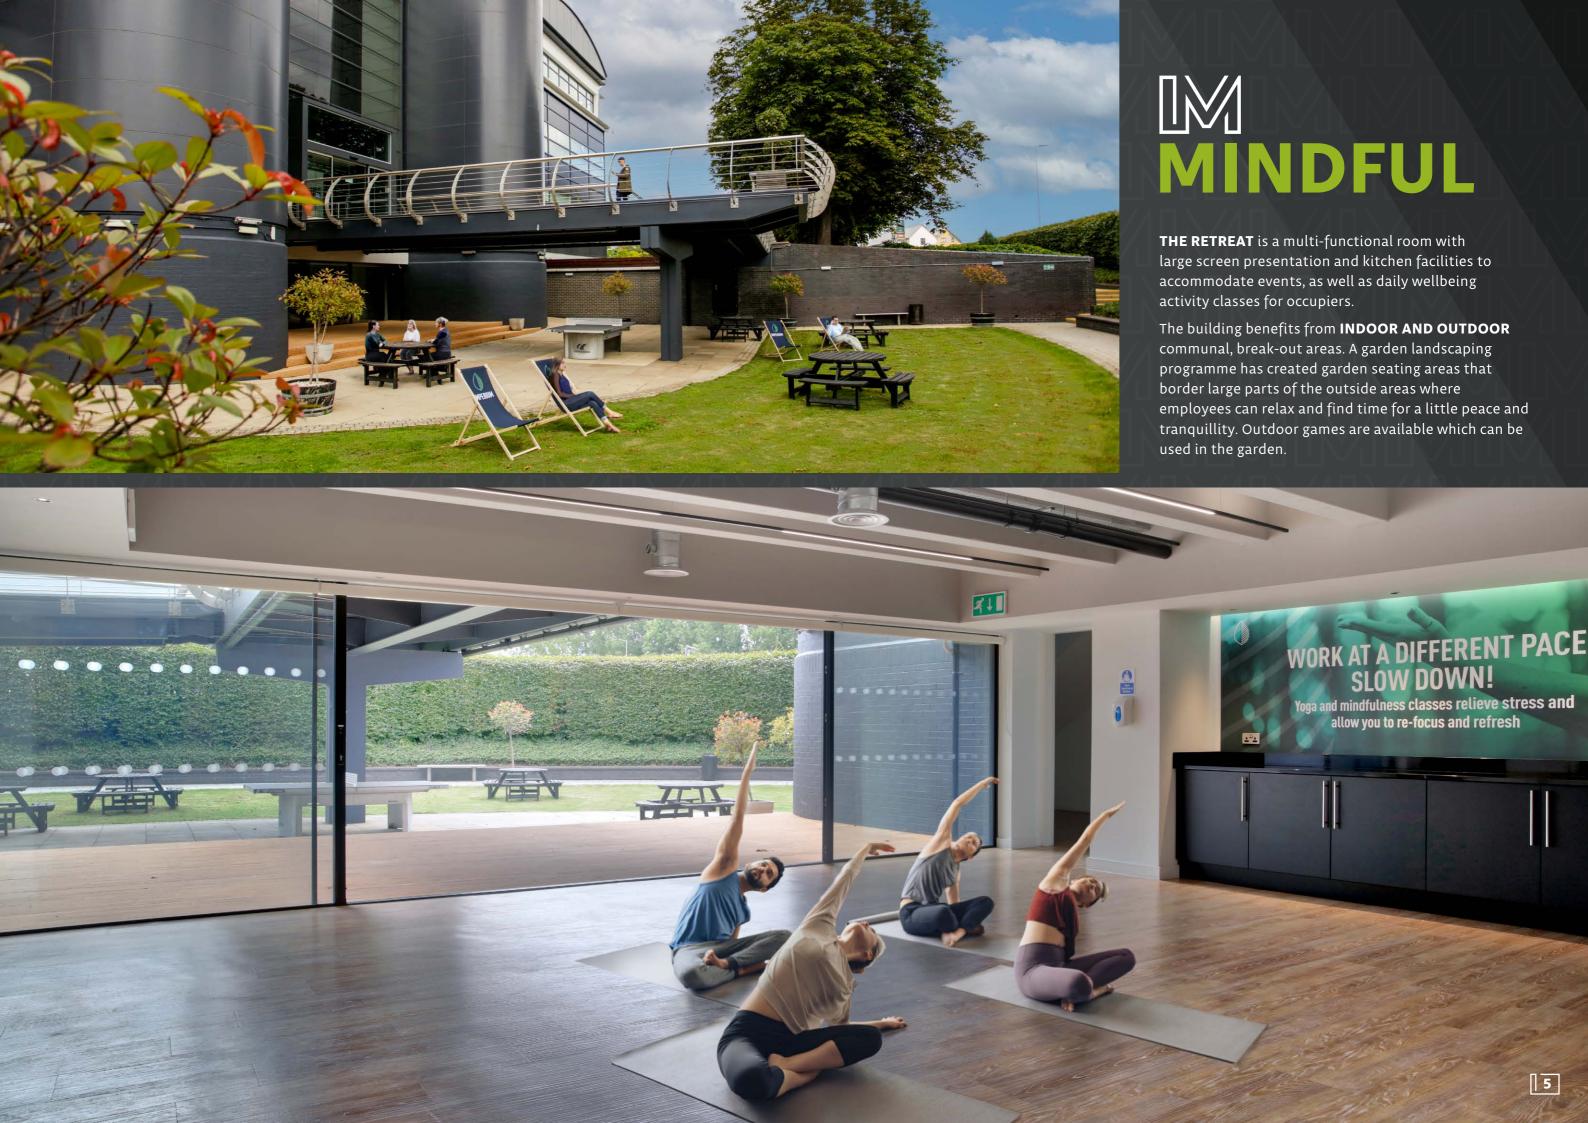

SHOWER FACILITIES

SECURE INDOOR CYCLE STORAGE

THE RETREAT
MULTI-FUNCTIONAL
ACTIVITIES AREA

TREATMENT ROOM

GARDEN & INDOOR TREES AND PLANTS

**ON-SITE CAFÉ** 

DRYING ROOM

300+ PARKING SPACES (1:219 SQ FT RATIO)