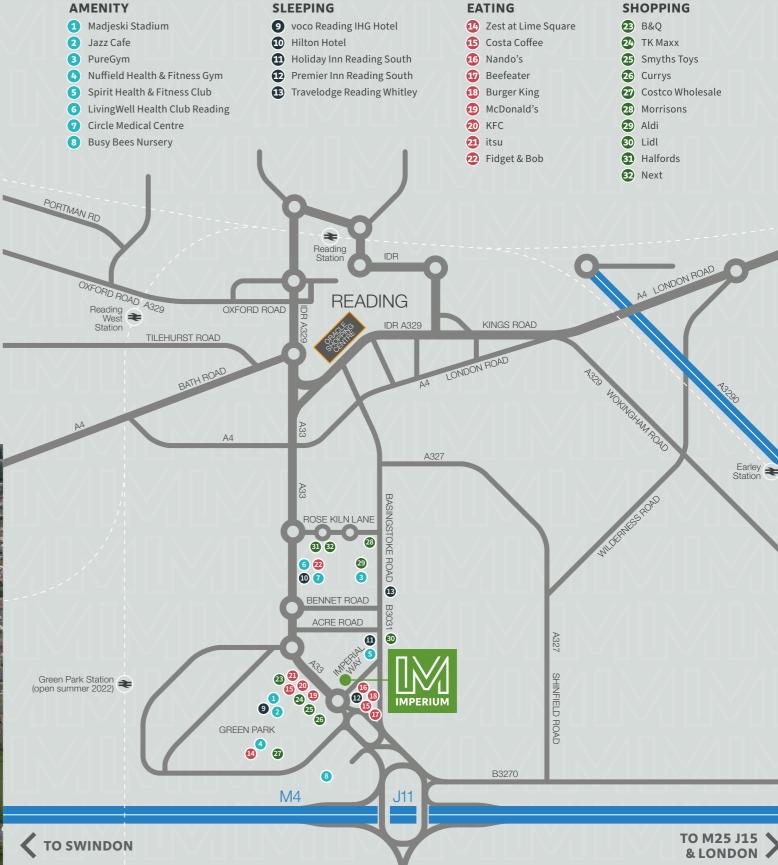

# LOCAL

**IMPERIUM** is a short walk to Green Park, Reading Football Stadium and Reading Gate Retail Park. It is also a short drive to Reading town centre, which benefits from a wide range of restaurants, cafés, retail shops, theatres and cinemas.

Reading has a diverse and established business and retail community, with recognised names such as John Lewis, M&S, Next, House of Fraser, Vue, Apple and the region's flagship leisure and shopping destination The Oracle shopping centre.

There are fitness and leisure facilities throughout the town with The Hexagon, The Concert Hall and other nearby arts facilities providing a rich cultural scene, not forgetting the world-famous Reading Festival!

The area also has a great mix of places to stay. From the prestigious Roseate Hotel, to the functional business options of The Ibis and The Premier Suites.

020 7629 8171

KnightFrank.co.uk