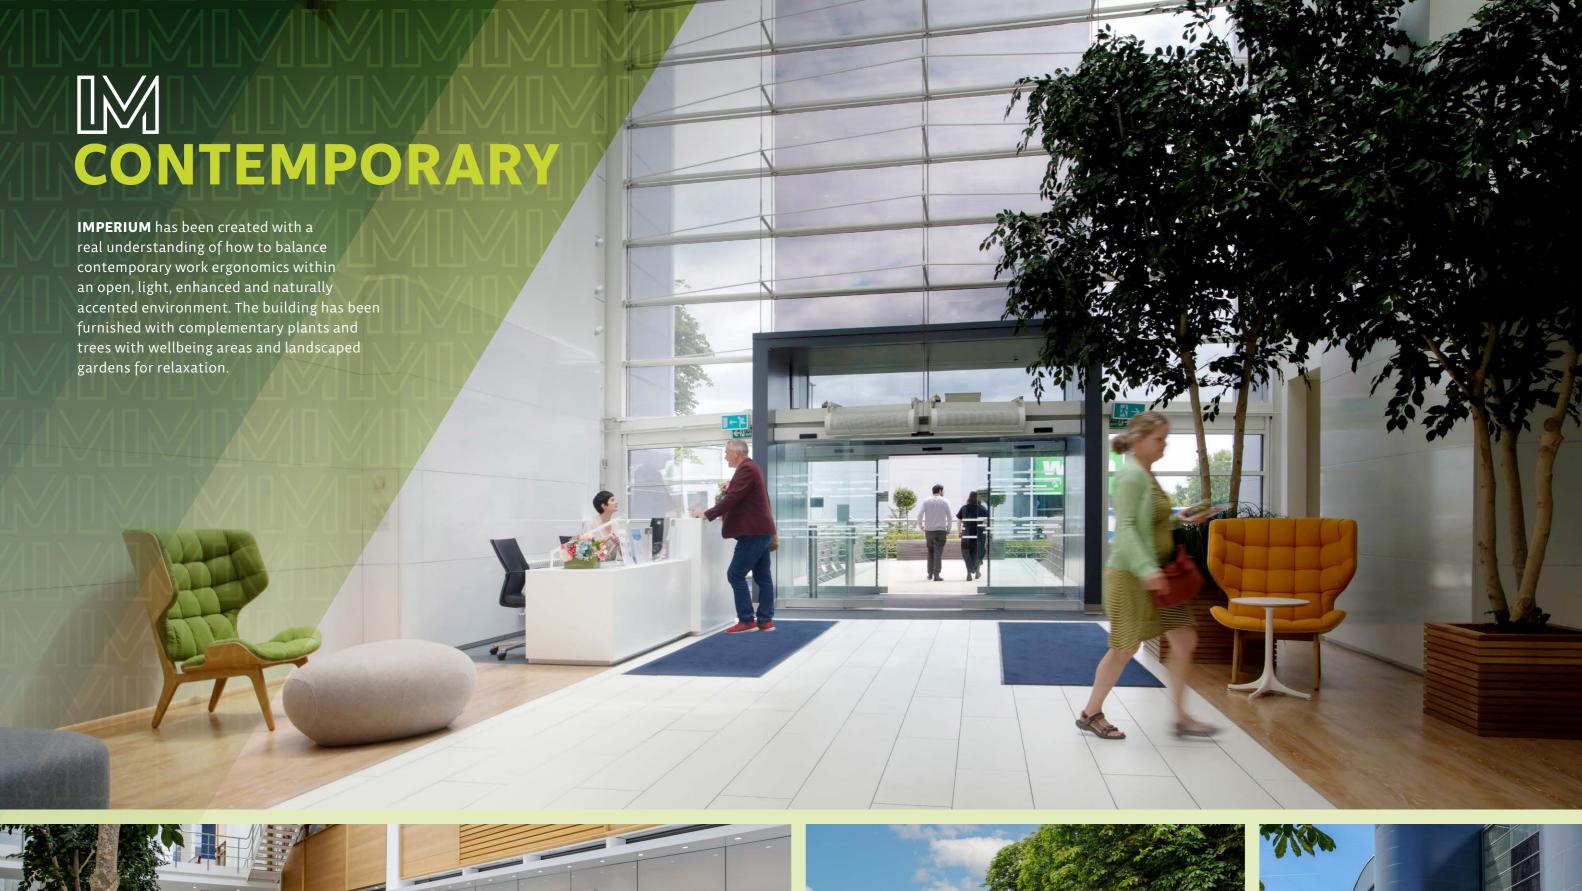

fully fitted or in Cat A condition. The suites have lots of natural light from perimeter windows and full height central atrium.