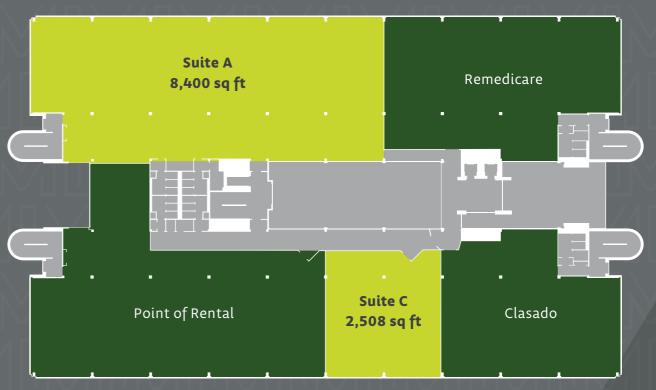

## **ACCOMMODATION**

| Floor       | sq ft                                                      | sq m | Availability |
|-------------|------------------------------------------------------------|------|--------------|
| 2nd Suite A | 8,400                                                      | 780  | AVAILABLE    |
| 2nd Suite B | Point of Rental                                            |      |              |
| 2nd Suite C | 2,508                                                      | 233  | AVAILABLE    |
| 2nd         | Remedicare & Clasado                                       |      |              |
| 1st         | Landmark, Cluttons & Enghouse Interactive                  |      |              |
| Ground      | Snap-on, Property Information Exchange Ltd & Bellway Homes |      |              |

## **SECOND FLOOR**